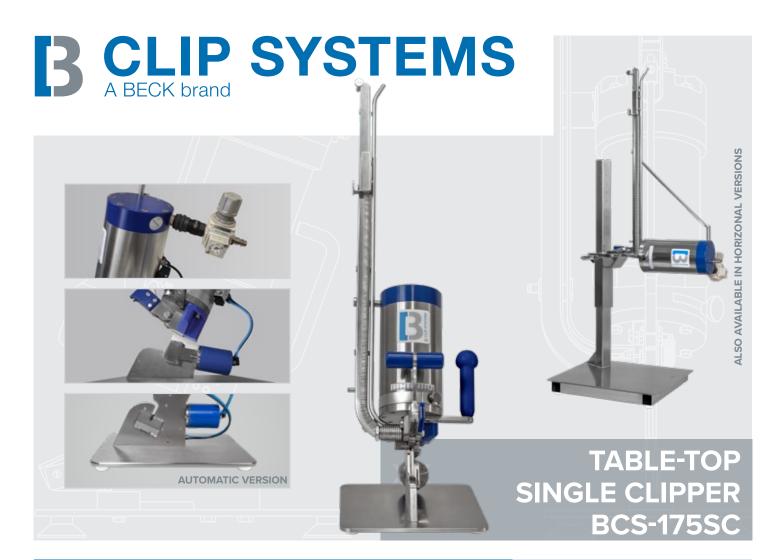

# DESCRIPTION

With the new range of table-top single clippers, BECK CLIP SYSTEMS focus on reliable lightweights that are easy to set up and easy to maintain. The clippers are made of highest quality stainless steel and composite material, and comply with the very latest safety and hygiene requirements. Natural and artificial casings, nets and bags are fastened securely and gently. The BCS-175SC table-top single clipper handles three clip dimensions of the XT-CAA Serie (Made by BECK XT-CAA dimensions similar to T-200 series) and the XG-BHF series (Made by BECK XG-BHF dimensions similar to G-175 series). This clipper is also available in several options: with an automatic trigger (BCS-175SCA), in a horizontal model (BSC-175SC-H), and in a horizontal model with an automatric trigger (BSC-175SCA-H).

# **TABLE-TOP SINGLE CLIPPER**

# BCS-175SC

### **APPLICATIONS**

Specially developed for the food industry and universally applicable for all natural and artificial casings. This clipper ist also very well suited for non-food applications. The model BCS-SCA with an automatic trigger is ideal suited for bagged products such as poultry, while the horizontal models are perfect for sealing non-standard casings and liquids, like soups.

#### **OPTIONAL EXTRAS**

- Pneumatic knife
- Pressure regulator
- Automatic trigger for bag closure (BCS-SCA, BCS-SCA-H)
- Horizontal version (BCS-SC-H, BCS-SCA-H):
   adjustable stand

VERSION 09/2024 EN