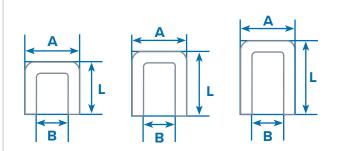

#### XT-175 (strip)

| Made by BECK XT-BHF dimensions similar to T-175 series                   |           |        |  |  |  |
|--------------------------------------------------------------------------|-----------|--------|--|--|--|
| A) Outside Crown                                                         | 14.20 mm  | 0.559" |  |  |  |
| B) Inside Crown                                                          | 9.00 mm   | 0.324" |  |  |  |
| L) Length                                                                | 13.80 mm  | 0.543" |  |  |  |
| Magazine Capacity                                                        | 234 clips |        |  |  |  |
| XT-200 (strip)<br>Made by BECK XT-CAA dimensions similar to T-200 series |           |        |  |  |  |
| A) Outside Crown                                                         | 14.20 mm  | 0.559" |  |  |  |
| B) Inside Crown                                                          | 8.00 mm   | 0.324" |  |  |  |
| L) Length                                                                | 17.00 mm  | 0.669" |  |  |  |
| Magazine Capacity                                                        | 234 clips |        |  |  |  |
| XT-250 (strip)<br>Made by BECK XT-CFA dimensions similar to T-250 series |           |        |  |  |  |
| A) Outside Crown                                                         | 14.20 mm  | 0.559" |  |  |  |
| B) Inside Crown                                                          | 9.00 mm   | 0.324" |  |  |  |
| L) Length                                                                | 19.30 mm  | 0.759" |  |  |  |
| Magazine Capacity                                                        | 234 clips |        |  |  |  |
|                                                                          |           |        |  |  |  |